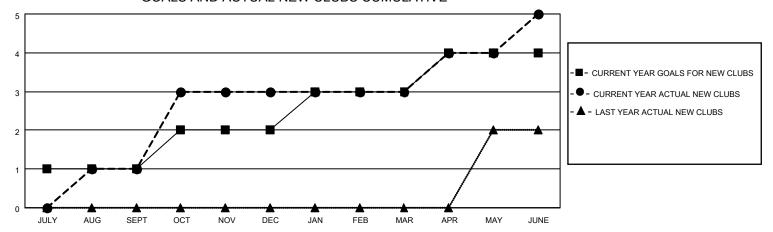

### GOALS AND ACTUAL NEW CLUBS CUMULATIVE

## District 411 C

| Clubs                 |               |           |               | Members               |                        |                         |                                                    |
|-----------------------|---------------|-----------|---------------|-----------------------|------------------------|-------------------------|----------------------------------------------------|
| RESULTS FOR 2021-2022 |               |           |               | RESULTS FOR 2021-2022 |                        |                         |                                                    |
| QUARTER               | NEW CLUB GOAL | NEW CLUBS | DROPPED CLUBS | QUARTER MEME          | BER GROWTH NET<br>GOAL | MEMBER GROWTH<br>ACTUAL | DROPPED<br>MEMBERS ACTUAL<br>(including transfers) |
| JULY/AUG/SEPT         | 1             | 1         | 2             | JULY/AUG/SEPT         | 30                     | 57                      | 45                                                 |
| OCT/NOV/DEC           | 1             | 2         | 6             | OCT/NOV/DEC           | 40                     | 82                      | 177                                                |
| JAN/FEB/MAR           | 1             | 0         | 1             | JAN/FEB/MAR           | 40                     | 20                      | 52                                                 |
| APR/MAY/JUNE          | 1             | 2         | 2             | APR/MAY/JUNE          | 40                     | 106                     | 114                                                |