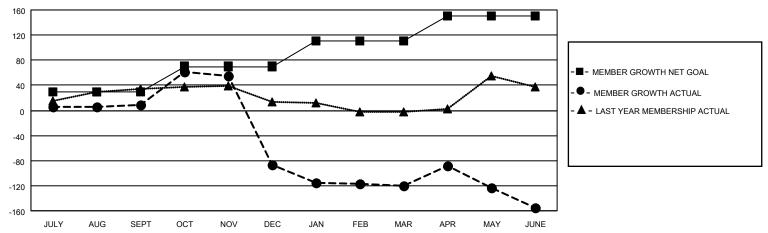

#### GOALS AND ACTUAL MEMBERS CUMULATIVE

| DROPPED CLUBS: 11 |     | 19 CLUBS OF 30 ADDED 1 OR<br>MORE NEW MEMBERS | GENDER DISTRIBUTION                |              |  |
|-------------------|-----|-----------------------------------------------|------------------------------------|--------------|--|
|                   |     | MORE NEW MEMBERS                              | MALE                               | 324 (59.89%) |  |
|                   |     |                                               | FEMALE                             | 211 (39.00%) |  |
| DROPPED MEMBERS   |     |                                               | NON BINARY                         | 0 (0.00%)    |  |
|                   |     |                                               | PREFER NOT TO ANSWER               | 6 (1.11%)    |  |
| DECEASED          | 4   |                                               |                                    |              |  |
| CLUB CANCELLED    | 223 | CLICK HERE FOR CUMULATIVE                     | TOTAL FAMILY UNIT MEMBERS 136      |              |  |
| OTHER             | 161 | MEMBERSHIP DATA                               |                                    |              |  |
| TOTAL             | 388 |                                               | FAMILY MEMBERS PAYING HALF DUES 78 |              |  |
|                   |     |                                               |                                    |              |  |

## District 411 C

| Clubs                 |               |           |               | Members               |                        |                         |                                                    |
|-----------------------|---------------|-----------|---------------|-----------------------|------------------------|-------------------------|----------------------------------------------------|
| RESULTS FOR 2021-2022 |               |           |               | RESULTS FOR 2021-2022 |                        |                         |                                                    |
| QUARTER               | NEW CLUB GOAL | NEW CLUBS | DROPPED CLUBS | QUARTER MEME          | BER GROWTH NET<br>GOAL | MEMBER GROWTH<br>ACTUAL | DROPPED<br>MEMBERS ACTUAL<br>(including transfers) |
| JULY/AUG/SEPT         | 1             | 1         | 2             | JULY/AUG/SEPT         | 30                     | 57                      | 45                                                 |
| OCT/NOV/DEC           | 1             | 2         | 6             | OCT/NOV/DEC           | 40                     | 82                      | 177                                                |
| JAN/FEB/MAR           | 1             | 0         | 1             | JAN/FEB/MAR           | 40                     | 20                      | 52                                                 |
| APR/MAY/JUNE          | 1             | 2         | 2             | APR/MAY/JUNE          | 40                     | 106                     | 114                                                |